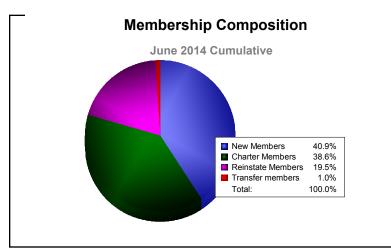

District 318 D

As of June 2014 Cumulative

| Year      | New<br>Clubs | Dropped<br>Clubs | Gain/<br>Loss<br>Clubs | New<br>Members | Charter<br>Members | Reinstate<br>Members | Transfer<br>Members | Total<br>Member<br>Added | Total<br>Members<br>Dropped | Gain/<br>Loss<br>Members |
|-----------|--------------|------------------|------------------------|----------------|--------------------|----------------------|---------------------|--------------------------|-----------------------------|--------------------------|
| 2009-2010 | 8            | 0                | 8                      | 392            | 245                | 8                    | 3                   | 648                      | -277                        | 371                      |
| 2010-2011 | 10           | 0                | 10                     | 418            | 285                | 18                   | 4                   | 725                      | -286                        | 439                      |
| 2011-2012 | 5            | 0                | 5                      | 305            | 108                | 9                    | 0                   | 422                      | -479                        | -57                      |
| 2012-2013 | 7            | -1               | 6                      | 395            | 193                | 264                  | 0                   | 852                      | -595                        | 257                      |
| 2013-2014 | 8            | -4               | 4                      | 281            | 265                | 134                  | 7                   | 687                      | -678                        | 9                        |
| Average   | 8            | -1               | 7                      | 358            | 219                | 87                   | 3                   | 667                      | -463                        | 204                      |