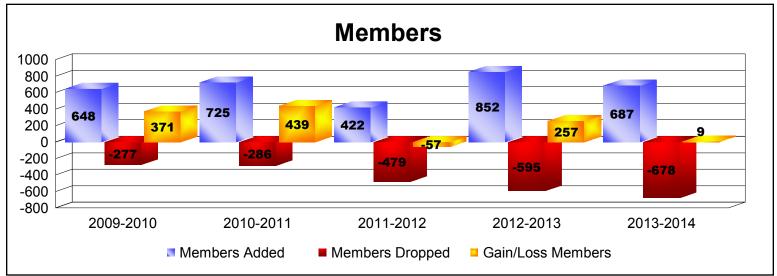

District 318 D

As of June 2014 Cumulative

| Year      | New<br>Clubs | Dropped<br>Clubs | Gain/<br>Loss<br>Clubs | New<br>Members | Charter<br>Members | Reinstate<br>Members | Transfer<br>Members | Total<br>Member<br>Added | Total<br>Members<br>Dropped | Gain/<br>Loss<br>Members |
|-----------|--------------|------------------|------------------------|----------------|--------------------|----------------------|---------------------|--------------------------|-----------------------------|--------------------------|
| 2009-2010 | 8            | 0                | 8                      | 392            | 245                | 8                    | 3                   | 648                      | -277                        | 371                      |
| 2010-2011 | 10           | 0                | 10                     | 418            | 285                | 18                   | 4                   | 725                      | -286                        | 439                      |
| 2011-2012 | 5            | 0                | 5                      | 305            | 108                | 9                    | 0                   | 422                      | -479                        | -57                      |
| 2012-2013 | 7            | -1               | 6                      | 395            | 193                | 264                  | 0                   | 852                      | -595                        | 257                      |
| 2013-2014 | 8            | -4               | 4                      | 281            | 265                | 134                  | 7                   | 687                      | -678                        | 9                        |
| Average   | 8            | -1               | 7                      | 358            | 219                | 87                   | 3                   | 667                      | -463                        | 204                      |