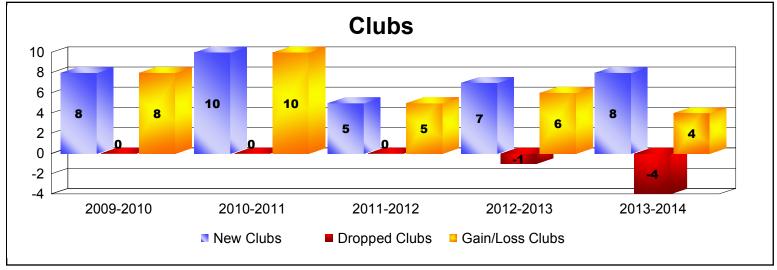

District 318 D

As of June 2014 Cumulative

| Year      | New<br>Clubs | Dropped<br>Clubs | Gain/<br>Loss<br>Clubs | New<br>Members | Charter<br>Members | Reinstate<br>Members | Transfer<br>Members | Total<br>Member<br>Added | Total<br>Members<br>Dropped | Gain/<br>Loss<br>Members |
|-----------|--------------|------------------|------------------------|----------------|--------------------|----------------------|---------------------|--------------------------|-----------------------------|--------------------------|
| 2009-2010 | 8            | 0                | 8                      | 392            | 245                | 8                    | 3                   | 648                      | -277                        | 371                      |
| 2010-2011 | 10           | 0                | 10                     | 418            | 285                | 18                   | 4                   | 725                      | -286                        | 439                      |
| 2011-2012 | 5            | 0                | 5                      | 305            | 108                | 9                    | 0                   | 422                      | -479                        | -57                      |
| 2012-2013 | 7            | -1               | 6                      | 395            | 193                | 264                  | 0                   | 852                      | -595                        | 257                      |
| 2013-2014 | 8            | -4               | 4                      | 281            | 265                | 134                  | 7                   | 687                      | -678                        | 9                        |
| Average   | 8            | -1               | 7                      | 358            | 219                | 87                   | 3                   | 667                      | -463                        | 204                      |